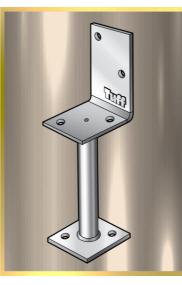

## LPS90X130 ANGLE TYPE STIRRUP

| PRODUCT CODE   |
|----------------|
| BARCODE        |
| POST SIZE      |
| BLADE SIZE     |
| SHAFT HEIGHT   |
| SHAFT DIAMETER |
| POST BOLT HOLE |
| BASE BOLT HOLE |
| MADE FROM      |
| FINISHING      |

- : LPS90X130 : 9314691807888 : 90MM : 75MM X 112MM : 130MM
- : 25MM
- : M12
- : **13.5MM**
- : 4MM STEEL
- : HOT DIP GALVANISED