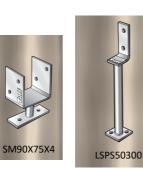

## LPS90X130 ANGLE TYPE STIRRUP

| PRODUCT CODE   |
|----------------|
| BARCODE        |
| POST SIZE      |
| BLADE SIZE     |
| SHAFT HEIGHT   |
| SHAFT DIAMETER |
| POST BOLT HOLE |
| BASE BOLT HOLE |
| MADE FROM      |
| FINISHING      |

- : LPS90X130 : 9314691807888 : 90MM : 75MM X 112MM : 130MM
- : 25MM
- : M12
- : **13.5MM**
- : 4MM STEEL
- : HOT DIP GALVANISED